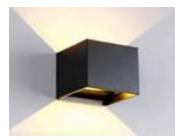

...the future

100x100mm WALL LIGHT

## SECTION 1: GENERAL DESCRIPTION (FIXTURE AND DRIVER)

| Model Number:                  | VOL-10x10-WL-012-WW |
|--------------------------------|---------------------|
| Voltage:                       | 100-240V            |
| Power:                         | 12W                 |
| Hue:                           | W/W                 |
| Material:                      | Aluminum            |
| Light Output:                  | 1200 Lumens         |
| Beam Angle:                    | Adjustable Degrees  |
| Correlated Colour Temperature: | 3000-3200K          |
| Fixture Life span:             | 50,000 hours        |
| IP Rating:                     | 65                  |
| Dimensions:                    | 100x100x100mm       |
| Efficiency:                    | > <b>90</b> %       |
| Power Factor                   | >0.5                |