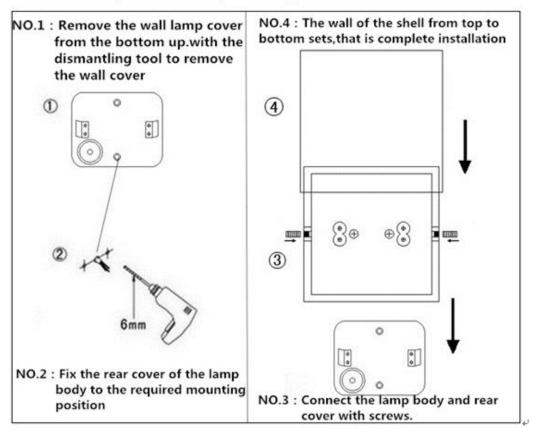

100x100mm       |
| Efficiency:                    | > <b>90</b> %       |
| Power Factor                   | >0.5                |

## **SECTION 2: CERTIFICATIONS MET**

- 1. UL Listing: Underwriters Laboratory testing for dependable reliability and lifespan of fixture
- 2. RoHS Certification: Restriction of Hazardous Substances- Ensuring no toxic chemicals or materials are used in the manufacture.
- 3. CE Certification: (Conformity European) to ensure that this product can be within the strictest standards of Europe.

## SECTION 3: LIGHT SOURCE DESCRIPTION (LED CHIP)

| LED type                      | Epistar    |
|-------------------------------|------------|
| Operational Temperature Range | -20-+50 ⁰C |
| Storage Temperature Range     | 0-+50 ⁰C   |

## **SECTION 4: INSTALLATION**