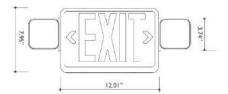

Y LED LIGHT

Injection-molded thermoplastic ABS housing, UL 94V-0 flame rating.

Innovative, easy installation in minutes

Letters 6" height with 3/4" stroke. Optional Red or Green letters

Single Or Double face (Universal)

Universal J-box mounting pattern

2x12pcs ultra bright 2835 SMT LED lamps for emergency mode

Built-in 9.6V 600mAh Nickel cadmium battery for minimum 90 minutes emergency operation

Test switch and charge indicator

UL and CULs Listed

0 to 40 Degrees Celsius indoor damp location listed

Safe to be used in Food and Beverage Manufacturing facilitates

POWER: 1.2W

VOLTAGE: 120V/277VAC Dual voltage operation

**EMERGENCY TIME: 90 Mins** 

EMERGENCY OUTPUT FLUX: 120lm

CHARGING TIME: Maximum 24 hours for full recharge time

INGRESS PROTECTION: IP20

## **DIMENSIONS:**