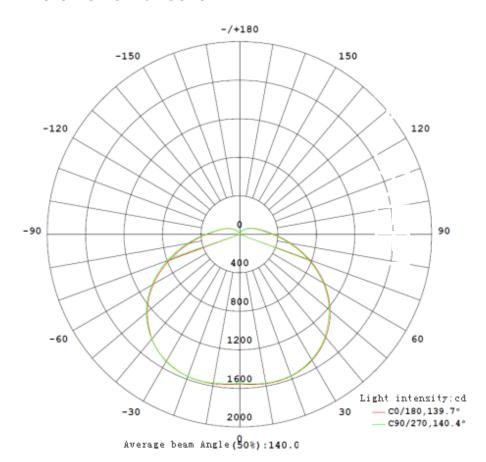

Light fixtures do not require a filament to warm up or cool down before the maximum amount of light can be achieved. The lifespan of an LED fixture is **not affected** by switching on and off. This is a huge benefit as compared to metal halide bulbs and fluorescent bulbs which are advised by manufacturers to switch on/off as little as possible.

#### **SECTION 6: INSTALLATION DETAILS**

## Pole Suspension is standard. Other mounts are optional.



## **Notice:**

- 1. Be sure to cut off the power for lamp installation and maintenance.
- 2. Do not look directly at the light source when lamp works.
- 3. Not allowed to open the lamps with power on.
- 4. Non-professionals are not optionally permitted to install or open the lamps or the drivers.



# ...the future

## Photometric Distribution