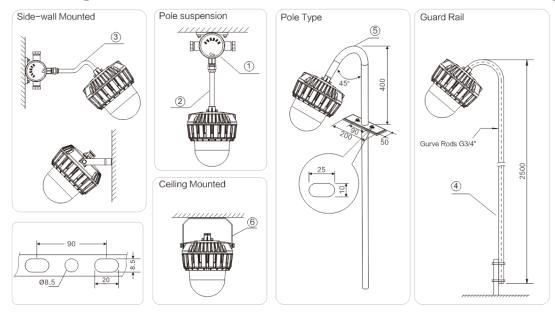

#### **SECTION 6: INSTALLATION DETAILS**

## Pole Suspension is standard. Other mounts are optional.