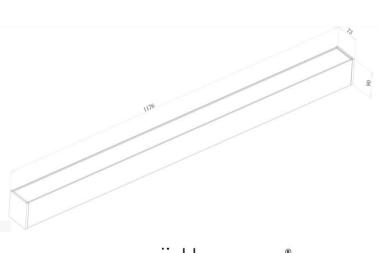

### **DIMENSION**

All dimensions are inches(mm) unless otherwise noted .

| Length    | Width      | Depth      |
|-----------|------------|------------|
| 48 (1176) | 2 3/4 (73) | 3 1/7 (80) |

...the future